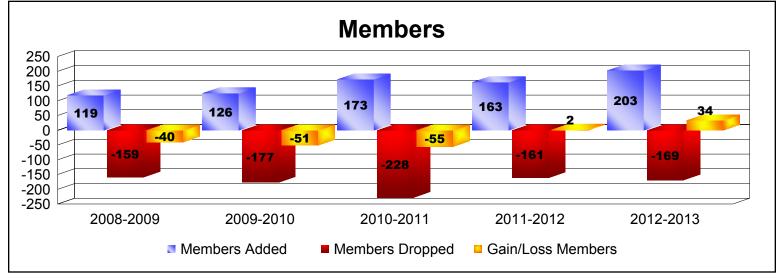

District 2 X2

As of June 2013 Cumulative

| Year      | New<br>Clubs | Dropped<br>Clubs | Gain/<br>Loss<br>Clubs | New<br>Members | Charter<br>Members | Reinstate<br>Members | Transfer<br>Members | Total<br>Member<br>Added | Total<br>Members<br>Dropped | Gain/<br>Loss<br>Members |
|-----------|--------------|------------------|------------------------|----------------|--------------------|----------------------|---------------------|--------------------------|-----------------------------|--------------------------|
| 2008-2009 | 0            | -1               | -1                     | 105            | 0                  | 7                    | 7                   | 119                      | -159                        | -40                      |
| 2009-2010 | 0            | -1               | -1                     | 119            | 0                  | 3                    | 4                   | 126                      | -177                        | -51                      |
| 2010-2011 | 0            | -1               | -1                     | 101            | 0                  | 67                   | 5                   | 173                      | -228                        | -55                      |
| 2011-2012 | 2            | 0                | 2                      | 96             | 54                 | 8                    | 5                   | 163                      | -161                        | 2                        |
| 2012-2013 | 4            | -1               | 3                      | 92             | 97                 | 6                    | 8                   | 203                      | -169                        | 34                       |
| Average   | 1            | -1               | 0                      | 103            | 30                 | 18                   | 6                   | 157                      | -179                        | -22                      |