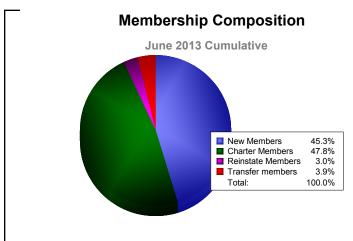

District 2 X2

As of June 2013 Cumulative

| Year      | New<br>Clubs | Dropped<br>Clubs | Gain/<br>Loss<br>Clubs | New<br>Members | Charter<br>Members | Reinstate<br>Members | Transfer<br>Members | Total<br>Member<br>Added | Total<br>Members<br>Dropped | Gain/<br>Loss<br>Members |
|-----------|--------------|------------------|------------------------|----------------|--------------------|----------------------|---------------------|--------------------------|-----------------------------|--------------------------|
| 2008-2009 | 0            | -1               | -1                     | 105            | 0                  | 7                    | 7                   | 119                      | -159                        | -40                      |
| 2009-2010 | 0            | -1               | -1                     | 119            | 0                  | 3                    | 4                   | 126                      | -177                        | -51                      |
| 2010-2011 | 0            | -1               | -1                     | 101            | 0                  | 67                   | 5                   | 173                      | -228                        | -55                      |
| 2011-2012 | 2            | 0                | 2                      | 96             | 54                 | 8                    | 5                   | 163                      | -161                        | 2                        |
| 2012-2013 | 4            | -1               | 3                      | 92             | 97                 | 6                    | 8                   | 203                      | -169                        | 34                       |
| Average   | 1            | -1               | 0                      | 103            | 30                 | 18                   | 6                   | 157                      | -179                        | -22                      |