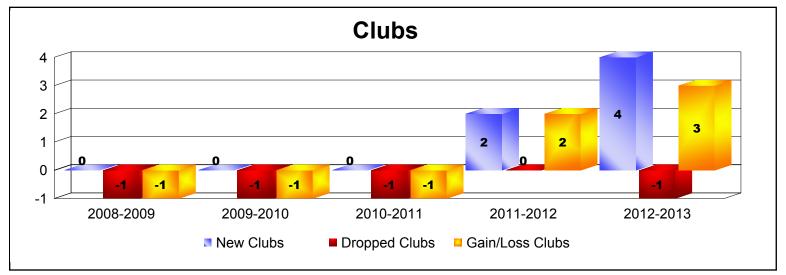

District 2 X2

As of June 2013 Cumulative

| Year      | New<br>Clubs | Dropped<br>Clubs | Gain/<br>Loss<br>Clubs | New<br>Members | Charter<br>Members | Reinstate<br>Members | Transfer<br>Members | Total<br>Member<br>Added | Total<br>Members<br>Dropped | Gain/<br>Loss<br>Members |
|-----------|--------------|------------------|------------------------|----------------|--------------------|----------------------|---------------------|--------------------------|-----------------------------|--------------------------|
| 2008-2009 | 0            | -1               | -1                     | 105            | 0                  | 7                    | 7                   | 119                      | -159                        | -40                      |
| 2009-2010 | 0            | -1               | -1                     | 119            | 0                  | 3                    | 4                   | 126                      | -177                        | -51                      |
| 2010-2011 | 0            | -1               | -1                     | 101            | 0                  | 67                   | 5                   | 173                      | -228                        | -55                      |
| 2011-2012 | 2            | 0                | 2                      | 96             | 54                 | 8                    | 5                   | 163                      | -161                        | 2                        |
| 2012-2013 | 4            | -1               | 3                      | 92             | 97                 | 6                    | 8                   | 203                      | -169                        | 34                       |
| Average   | 1            | -1               | 0                      | 103            | 30                 | 18                   | 6                   | 157                      | -179                        | -22                      |